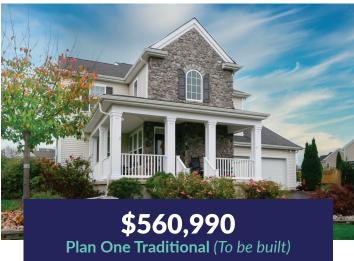

## 653 NEWLINS ROAD, EASTON, PA

- 4 Bedrooms / 2.5 baths / 2,478 SF
- Beautiful wrap around front porch
- Wood burning fireplace
- Front flex- room for office or den
- Island kitchen, granite countertops
- Full basement with egress window
- 3-car garage