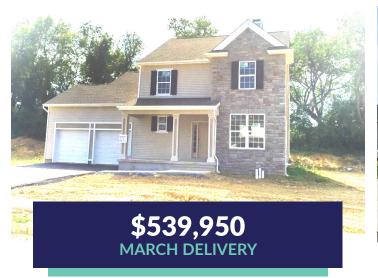

## 2877 BINNEY COURT, EASTON, PA

- 2,000 sq. ft.
- 4 bedrooms /2.5 baths
- Front flex room for office or den
- Family room fireplace/ 2nd floor laundry
- Breakfast area/granite counters
- Unique rear entry garage/ 3 car spaces
- Full un-finished basement