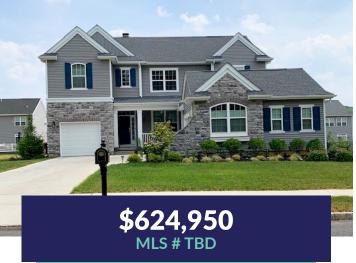

## 477 NEWLINS ROAD, EASTON, PA

- 2,750 sq. ft.
- Study/island kitchen with granite/ open floor plan
- 2nd floor laundry/master suite with 3 piece bath
- Wood burning fireplace in 2-story family room
- 3 car garage/courtyard entry
- Full walkout basement with deck